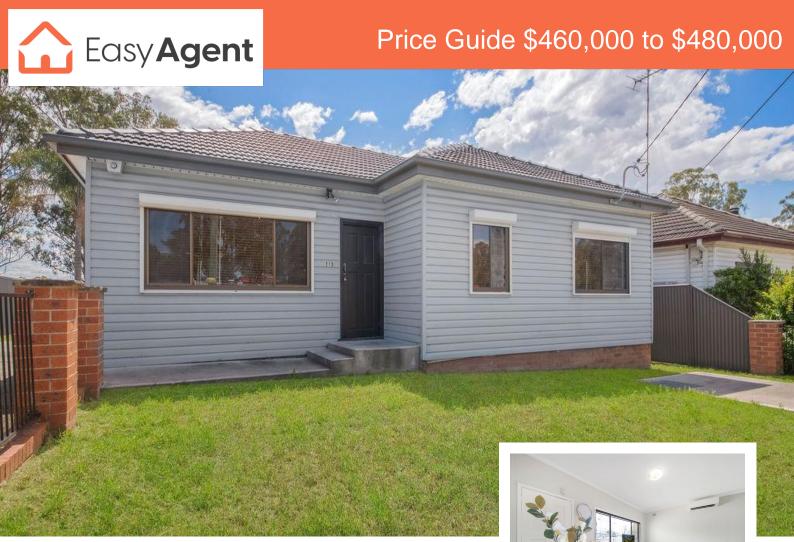

## 213 Richmond Road, Penrith

1

2

213 Richmond Road is located on Penrith's eastern border and is the perfect stepping stone into the Property Market. This Family home consists of 3 original Bedrooms and Main Bathroom, Open plan living area that incorporates the dining area with the adjacent Kitchen. The back sunroom has an added 4th Bedroom / Study area to utilise the layout and includes Air Conditioning, plus an alcove area for storage or Pets, with 2nd toilet. The front yard is fenced with good open space, the rear yard is fenced and includes a garden shed and a large sturdy carport that provides offstreet parking and cover for 2 cars. The block size is 343m2 plus a common driveway that is shared with the neighbouring property. This home has received a roof restoration and new fencing but may require a bit of TLC. It has loads of potential and Is priced accordingly to present a Terrific opportunity for anyone looking to enter the Market!