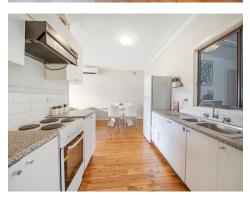

## 213 Richmond Road, Penrith

1

2

213 Richmond Road is located on Penrith's eastern border and is the perfect stepping stone into the Property Market. This Family home consists of 3 original Bedrooms and Main Bathroom, Open plan living area that incorporates the dining area with the adjacent Kitchen. The back sunroom has an added 4th Bedroom / Study area to utilise the layout and includes Air Conditioning, plus an alcove area for storage or Pets, with 2nd toilet. The front yard is fenced with good open space, the rear yard is fenced and includes a garden shed and a large sturdy carport that provides offstreet parking and cover for 2 cars. The block size is 343m2 plus a common driveway that is shared with the neighbouring property. This home has received a roof restoration and new fencing but may require a bit of TLC. It has loads of potential and Is priced accordingly to present a Terrific opportunity for anyone looking to enter the Market!