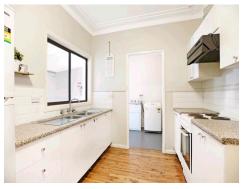

## 213 Richmond Road, Penrith

1

2

213 Richmond Road is located on Penrith's eastern border and is the perfect stepping stone into the Property Market. This Family home consists of 3 original Bedrooms and Main Bathroom, Open plan living area that incorporates the dining area with the adjacent Kitchen. The back sunroom has an added 4th Bedroom / Study area to utilise the layout and includes Air Conditioning, plus an alcove area for storage or Pets, with 2nd toilet. The front yard is fenced with good open space, the rear yard is fenced and includes a garden shed and a large sturdy carport that provides offstreet parking and cover for 2 cars. The block size is 343m2 plus a common driveway that is shared with the neighbouring property. This home has received a roof restoration and new fencing but may require a bit of TLC. It has loads of potential and Is priced accordingly to present a Terrific opportunity for anyone looking to enter the Market!