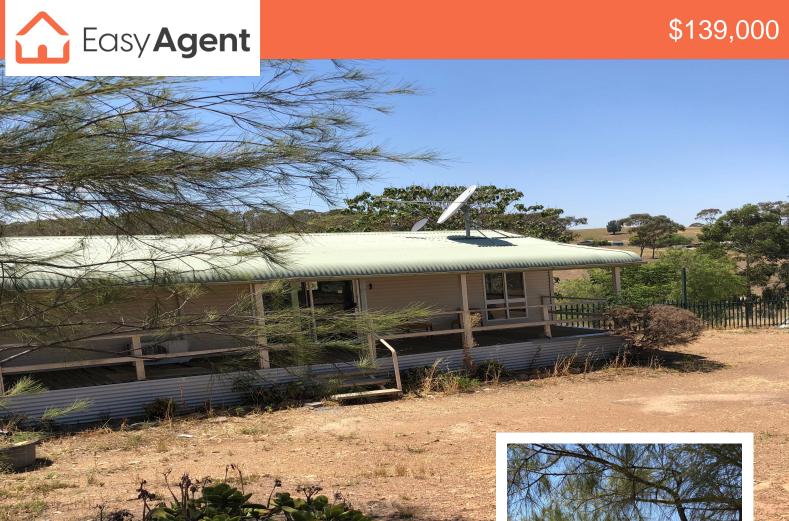

## **Stuart Town**

The Price is Right! Set on 2000 m2 this home would make a perfect holiday home or retirement destination and let's face it, the price is right!

A low maintenance building with a colour bond roof and vinyl clad outside, you will need to do nothing for years. There is a veranda across the front of the building and a large undercover entertainment area out the back, giving you lots of choice for places to take in the views.

There is a carport with a partially closed off shed attached which could be the beginning of a workshop for tinkering.

The home has everything you need. Open plan living with the lounge/Kitchen combined. The bathroom features a shower over the bath and vanity all fresh and...