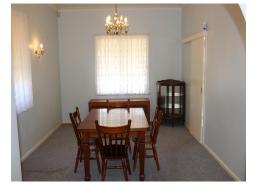

The bedrooms are large and two have built in robes, ceiling fans and the master has a split system.

With living space, you are spoiled for choice! There are three inside living areas and one outside. The first living area is off the kitchen and is large enough for a family room or large family dining room. It has evaporative cooling and natural...