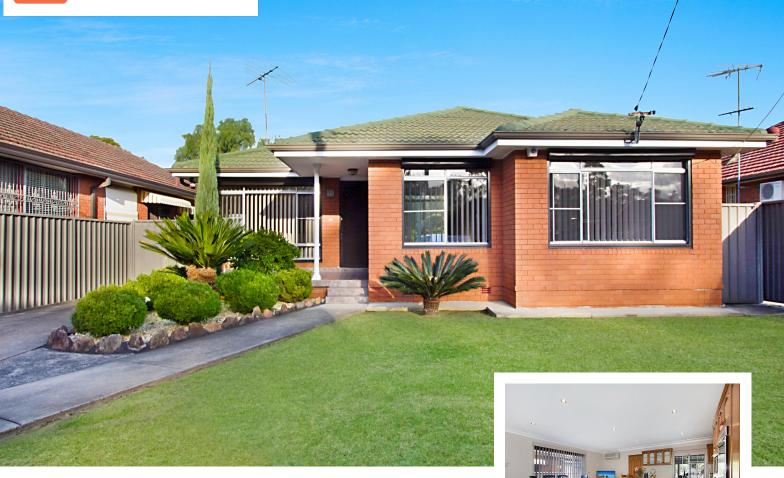

## 19 Rosemont Avenue, Smithfield

2

1

19 Rosemont Avenue is situated on nice flat 696m2 block and boasts excellent Granny flat potential (STCA) and is on offer for the first time in nearly 50 years!! Easy Agent welcomes you to this Beautiful solid red brick home, situated in a quiet location, offering great street appeal and presentation. All 3 bedrooms have built in robes and ensuite to main. The Generous living areas give the home a warm inviting feel. Comes with Large Tasmanian Blackwood Kitchen, Family room, formal dining and Loungeroom. Big undercover entertainment area out the back overlooking the yard. Convenient side access with long concrete driveway leads you to the garage offering secure parking. Other features of the home include, Air Conditioning, Roller Shutters all round, Alarm system, Security doors and dead locks including on the windows, Large external Laundry with 3rd toilet, Big Garden Shed, Landscaped gardens with mature plants, Polished timber floors in bedrooms, Downlights in kitchen, family and dining rooms, Linen closet, Vertical blinds, Bathrooms tiled to ceilings, Skylight, Foxtel ready, Tiled main living areas, and Low maintenance living! Great location, close to Shops, Schools, Transport & Hospital

Ian Vassallo
mobile 0401 919 312
ian.vassallo@easyagent.com.au